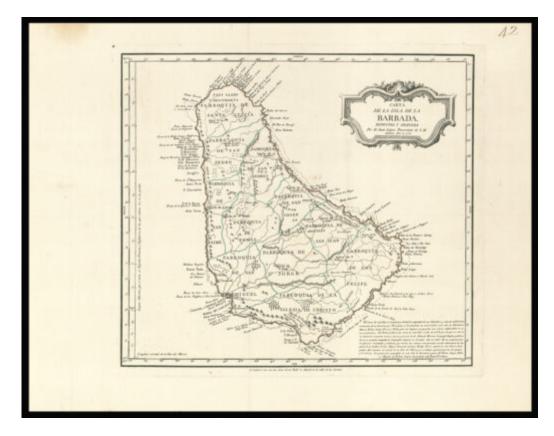

Hand-coloured engraved map.

### LOPEZ'S BARBADOS

Carta dela Isla de la Barbada reducida y gravada Par D. Juan Lopez Pensionista de S.M.

## **Physical description**

Hand-coloured engraved map.

### **Notes**

Detailed map of Barbados showing towns, roads, rivers, parishes, coastal features and dangers. To the lower right is a brief descriptive text, which cites both Bellin's and Bowen's maps of the Island.