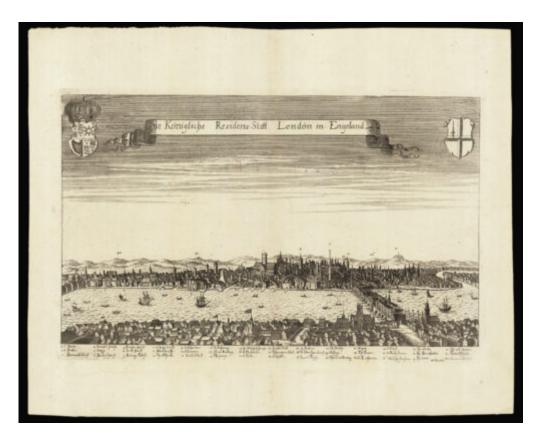

# Die Koningliche Residens Statt London in England

#### **Notes**

A view of London on the Thames. The title is flanked by the arms of England and the City of London. There is a numbered key to the principal buildings underneath. It shows the old St Paul's Cathedral, and London Bridge before the buildings on it were demolished.