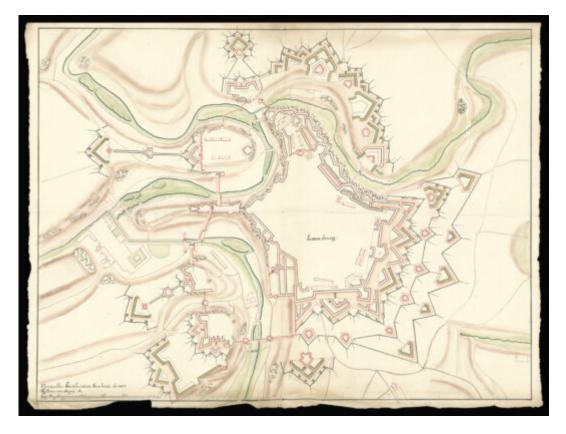

Manuscript map of Luxembourg with fine original hand colouring.

## **Physical description**

Manuscript map of Luxembourg with fine original hand colouring.

#### **Notes**

The plan presents the fortifications around the city of Luxembourg: in red are the existing ones and in green are the newest additions.