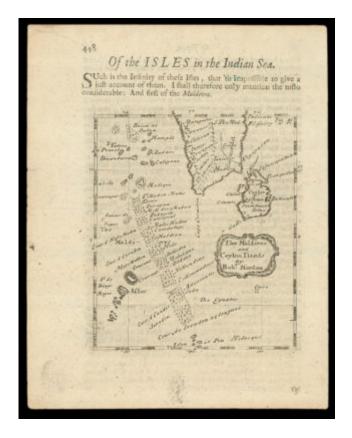

Engraved map with text in English above and on verso.

# "SUCH IS THE INFINITY OF THESE ISLES..."

The Maldives and Ceylon Island.

#### **Notes**

A miniature map of southern India, Ceylon and the Maldive Islands in the Indian Ocean. Published in the third edition of Morden's 'Geography Rectified: or, a Description of the World'.