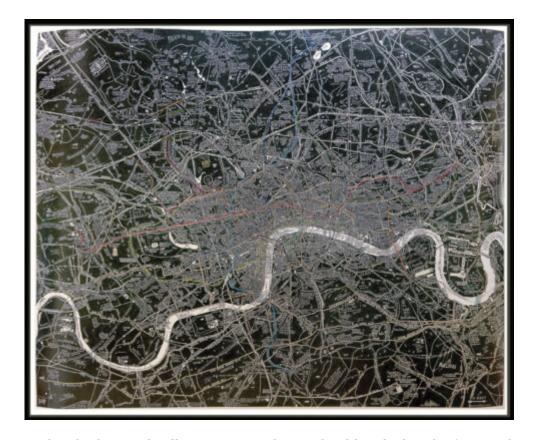

Archival inkjet with silkscreen varnishes and gold and silver leaf. Signed and editioned by the artist in an edition of 50. Special commission for the London Transport Museum 'Mind the Map' exhibition.

## **London Subterranea**

## **Physical description**

Archival inkjet with silkscreen varnishes and gold and silver leaf. Signed and editioned by the artist in an edition of 50. Special commission for the London Transport Museum 'Mind the Map' exhibition.