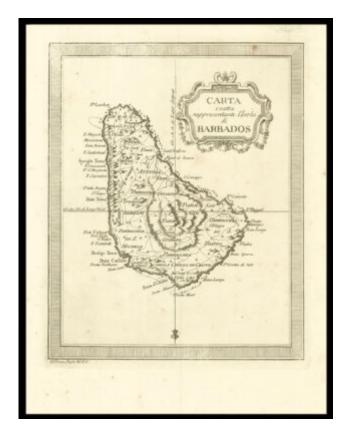

# **ROSSI'S BARBADOS**

Carta esatta rappresentante L'Isola di Barbados.

#### **Notes**

Detailed map of Barbados, depicting roads, towns, elevation, coastal hazards and features.

Published in 'Gazzettiere americano contenente...', 1763.