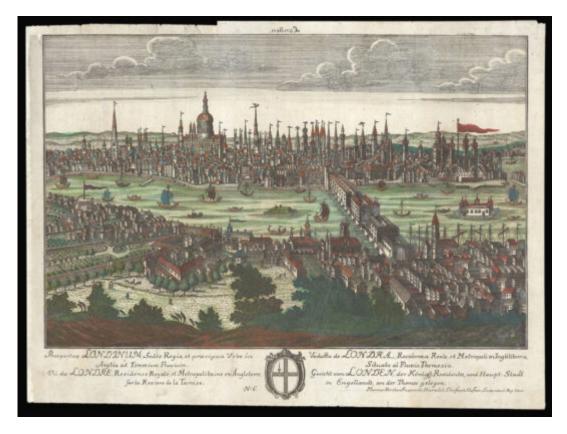

# Prospectus Londinum Sedes Regia, et proecipua Urbs in Anglia ad Temesium Fluvium

#### **Notes**

A rare stylised view of London, probably designed as a perspective print, given the reversion of the title at the top of the print.

The British Library has a wider version of the print.