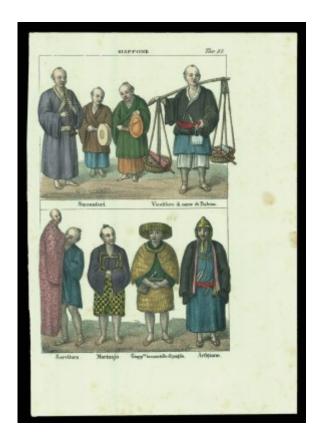

#### **Notes**

A plate showing people from various walks of life in Japan: musicians, a whale meat hawker, a servant, a sailor, a peasant in a straw coat and hat, and and artisan.