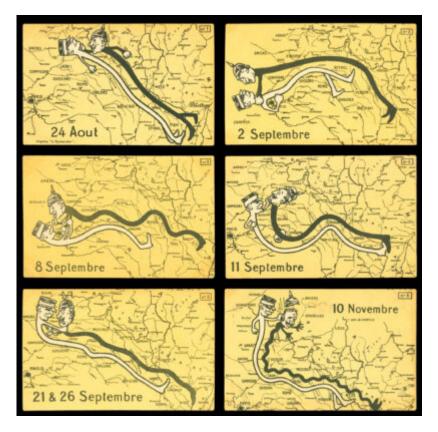

### Notes

Rare set of post cards caricaturing the first three months of the First World War.

The cards show: the German advance into France; the German march on Paris; the French counteroffensive; the French victory at the Battle of the Marne; the "Race to the Sea", and the the French victory in the Battle of Yser.