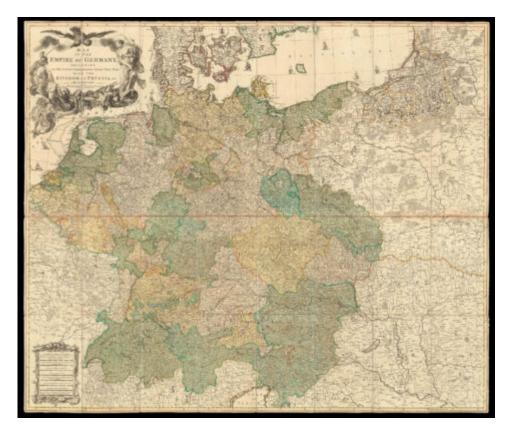

## **DELAROCHETTE'S GERMANY EMPIRE**

Map of the Empire of Germany, including all the states comprehended under that name with the Kingdom of Prussia.

Author DELAROCHETTE, Louis

**Publication date** 1782

**Publisher** Robert Sayer,

## Notes

Produced on the eve of the industrial and French revolutions, the map represents the German Empire nearly a century before Otto von Bismarck's unification of the country. It is part of Kitchin's General Atlas. Bibliography