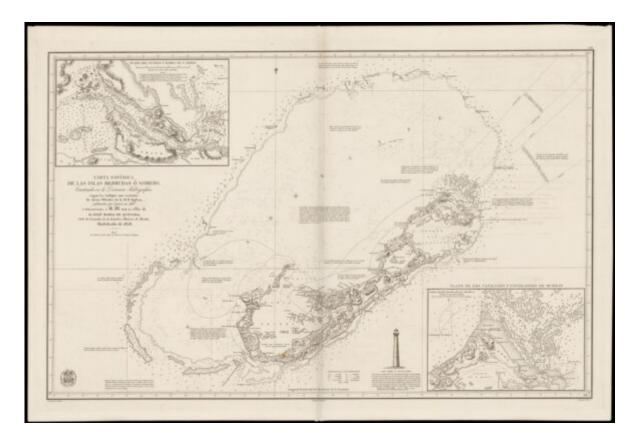

### **BERMUDA**

Carta Esférica de la Islas Bermudas ó Somers...

#### **Notes**

Detailed chart of Bermuda, with inset details of St George's Harbour and Murray's Anchorage, and an illustration of Gibbs Hill Lighthouse. The lighthouses are marked with colour.