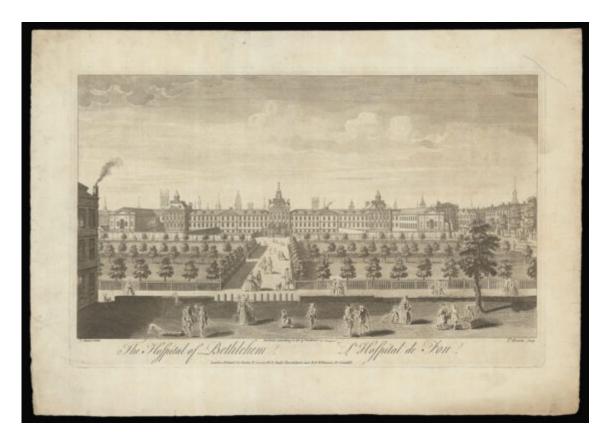

# **BEDLAM**

### The Hospital of Bethelem L'Hospital de Fou

# Notes

A perspective print of Bethelem Hospital, known colloquially as Bedlam, a famous mental asylum.

The British Museum has two copies, the present example and another with a date of 1747 in the imprint. Their undated copy is also given a date of 1747, but as a slightly later state.