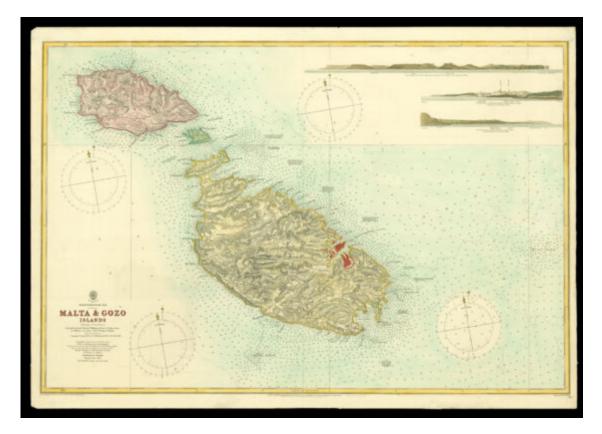

Hand-coloured engraved chart.

## ADMIRALTY CHART OF MALTA AND GOZO

Malta & Gozo Islands (Belonging to Great Britain.). Surveyed by Lieut.s Mansell, Wilkinson & Drew...

**Author** BRITISH ADMIRALTY.

Publication date 1864-1894.

**Publisher** The Admiralty,

Publication place London,

**Physical description** Hand-coloured engraved chart.

Dimensions

660 by 960mm (26 by 37.75 inches).

## Notes

Large, detailed chart, originally published by the British Admiralty in 1864, this example has corrections to 1894. There are numerous soundings and three coastal profiles.