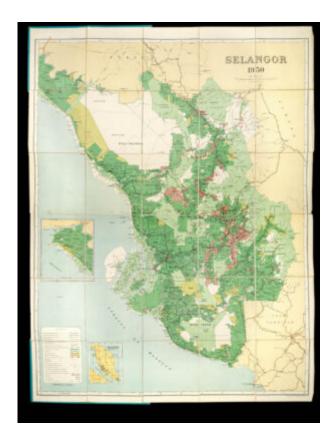

## Selangor

#### **Notes**

Map of the southern part of Selangor, showing land use, state boundary, districts, district boundaries, mukims, mukim boundaries, coastline fronting Straits of Malacca, islands, part of Negri Sembilan, railways, roads, tracks, footpaths, rivers, streams, trigonometrical stations, land alienated for agricultural purposes, forest reserves, Malay reserves, other reserves, mining lands, unalienated lands, Sungei Langat, Sungei Sepang, Sungei Klang, Kuala Lumpur, Klang, Kajang, Port

Swettenham, Seremban and others. **Bibliography Provenance** 

Price:

**Inventory reference:** 16399

© Daniel Crouch Rare Books Ltd | 2025