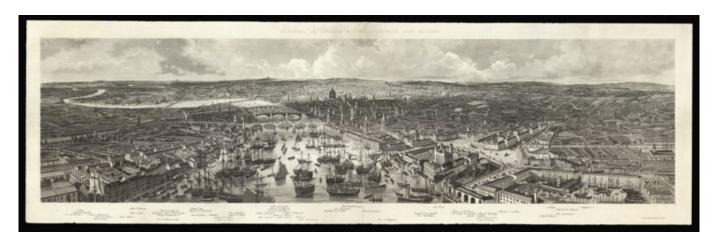

#### Panorama de Londres vu de la Nacelle d'un Ballon

## **Notes**

References in French, without key numbers, in lower margin. A close copy of Havell's 'Aeronautical View...'.

Rare. We have only been able to trace four other examples of this print; item 25, a coloured example in a private collection, and the institutional examples held by the Guildhall Library and Westminster Art Collection.