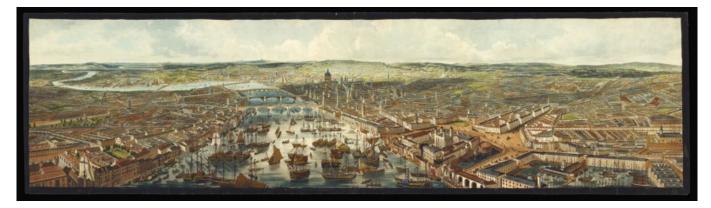

## [Panorama de Londres vu de la Nacelle d'un Ballon].

Author [after HAVELL Jnr., Robert]

**Publication date** [c.1840].

**Publisher** Le Roi, Place de Louvre No. 8,

**Publication place** Paris,

**Physical description** Engraved print with fine contemporary colour, trimmed within platemark, with black wash borders.

## Notes

A close copy of Havell's 'Aeronautical View...' and a trimmed, coloured, example of its French copy.

Bibliography