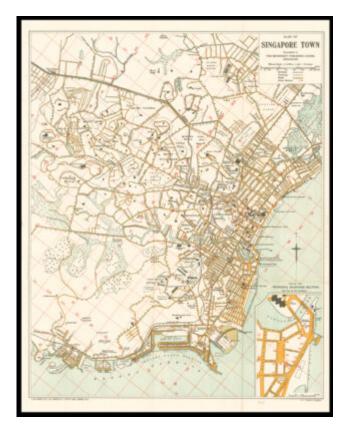

# 1920S PLAN OF SINGAPORE

Map of Singapore Island [and] Plan of Singapore Town, Copyrighted by The Methodist Publishing House, Singapore.

#### Physical description

Chromolithograph map, advertisements to borders, plan of Singapore to verso, a few minor tears to old folds, [16pp.] guide to Singapore, all housed within original brown paper covers.

#### **Dimensions**

640 by 500mm (25.25 by 19.75 inches).